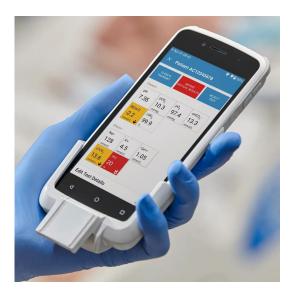

## When you need answers FAST. Affordable. Reliable. In-clinic. The next generation of handheld veterinary critical care analysers

The epoc is the first wireless veterinary Point of Care testing solution to use Smart Card technology. It provides immediate blood gas, electrolyte and critical care biochemistry results and provides lower system and consumable costs than other leading portable critical care analysers.

## Perfect for Critical Care Centres:

- The epoc BGEM Test Card is a blood gas, electrolyte and metabolite panel consisting of the following:
- Measured analytes: pH, pC02, pO2, Na+, K+, Cl-, Ca++, Glu, Lac, Hct, Cre, BUN
- Calculated values: cTCO2, cHCO3-, BE(ecf), BE(b), cSO2, cHgb, Anion Gap