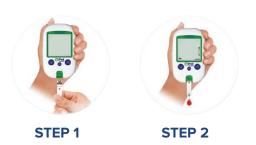

## Testing made easy with just 3 step

**Step 1:** Insert the test strip (metre will turn on automatically)

Step 2: Apply blood

Step 3: Results in 10 seconds

vepalabs.com.au