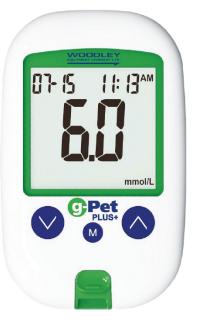

## g-PET Plus+ makes testing quick, easy and economical

The g-PET Plus+ glucose veterinary monitoring system features:

- Biosensor auto code technology
- ▶ 1.5 microlitre blood sample
- 4 reminder alarms for worry free testing
- 8 second countdown
- 300 result memory with date and time
- Accurate results
- Big LCD screen
- Hypoglycaemic and hyperglycaemic indicator alarms
- PC download option