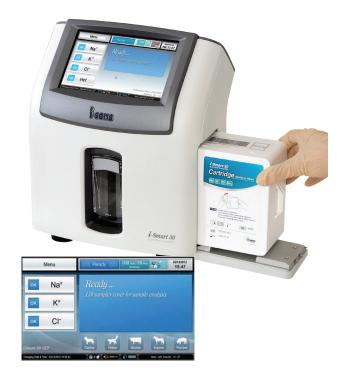

# i-SMART 30 VET

**ELECTROLYTE ANALYSER** 

Fast, accurate and maintenance free in-practice electrolyte analysis

#### **Fast & Accurate**

- ▶ Gold Standard ISE electrolyte analysis
- ► Tests electrolytes Na\*, K\* and CI\*
- ▶ 60ul sample volume
- Results in 35 seconds
- ▶ Specific animal species reference ranges

## **All-in-One Cartridge**

- ▶ No user maintenance
- ► Auto-calibration
- Cartridge contains electrodes and all consumables

## **Features & Advantages**

- ▶ 300,000 test data storage
- ► Large touch screen LCD
- Veterinary specific software
- ▶ Battery or mains powered