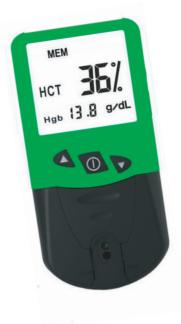

## INSIGHT HCT METER

The Insight HCT meter is a low cost handheld meter for the measurement of canine and feline haematocrit and total haemoglobin in capillary and venous whole blood.

The Insight HCT meter utilises optical reflectance for determination of haematocrit (HCT) and total haemoglobin. The appropriate species chip (cat or dog) and test strip are inserted into the meter and a drop of whole blood is applied to the test strip. The meter displays haematocrit (HCT) and total haemoglobin results in just 30 seconds, reporting HCT as a percentage (%).

## **Features**

- Accurate and precise
- Handheld 30 second test time
- One drop whole blood (Venous, Capillary or EDTA)
- Stores 250 results
- ► HCT results reported as %
- Room temperature strip storage
- LCD Screen